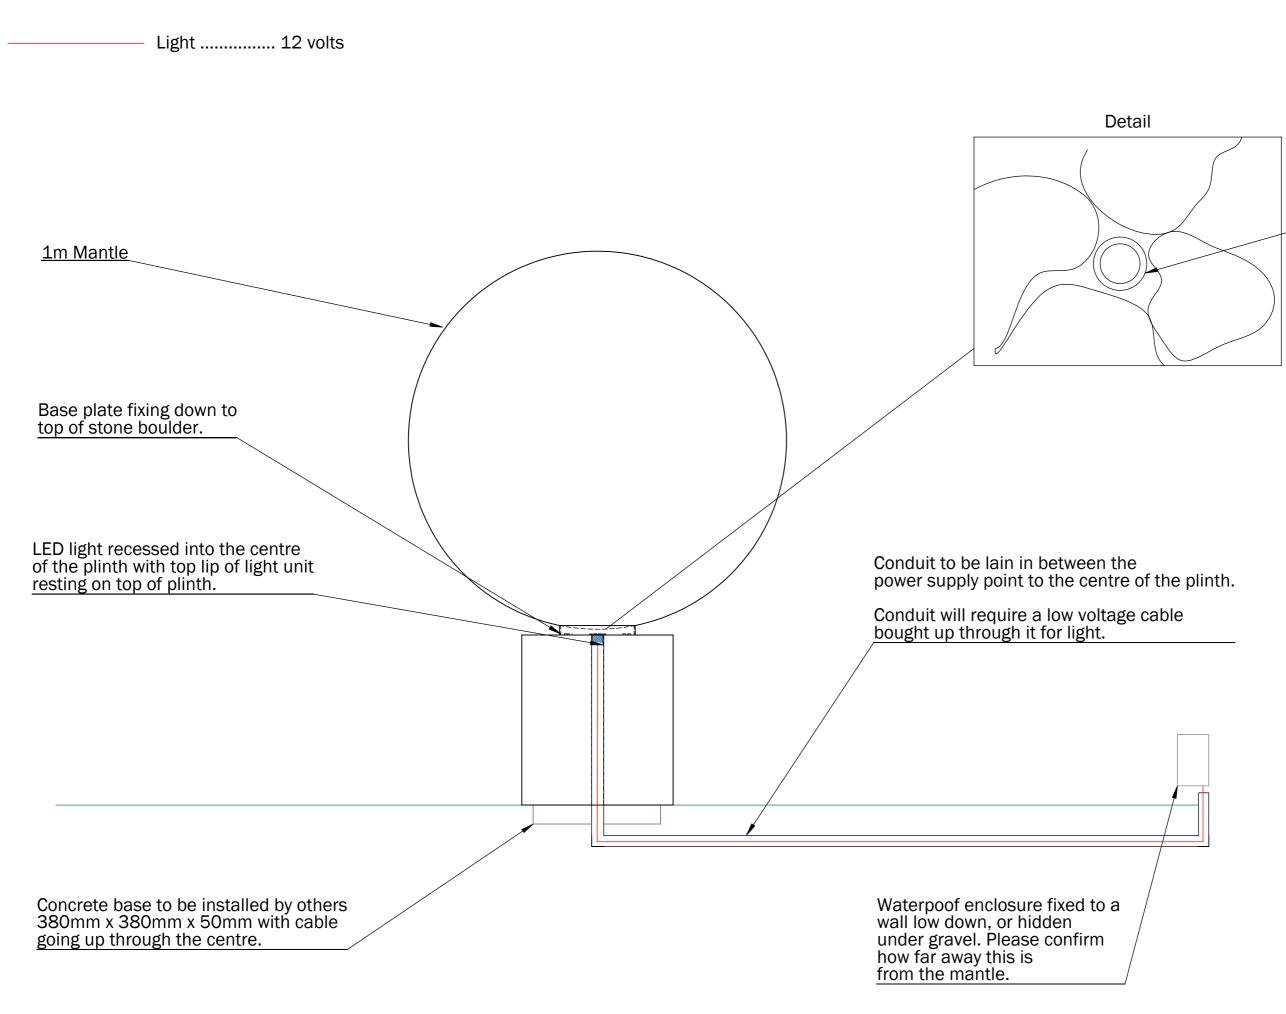

|  | DAVID HARBER LTD<br>BLEWBURTON BARNS, HAGBOURNE ROAD<br>ASTON UPTHORPE, OXFORDSHIRE<br>OX11 9EE |                                   | ALL DIMS. IN MM | 3RD ANGLE   | QTY: 1         |                  | DRAWING NAME: Mantle Assembly |
|--|-------------------------------------------------------------------------------------------------|-----------------------------------|-----------------|-------------|----------------|------------------|-------------------------------|
|  |                                                                                                 | © COPYRIGHT<br>TEL: 01235 859 300 | DRAWN: K.RIAT   | SCALE: 1:10 | PAPER SIZE: A3 | DATE: 19/12/2012 | DRAWING No: 4802-DH-LHU-GA-01 |

## LED light to shine up through gaps in mantle petals